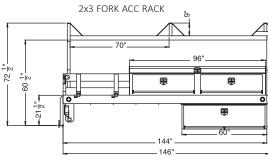

## **CONTRACTOR FLATBED** Bodies

**Tool Boxes:** 

**Top Rack:** 

• Removeable 3" x 2" x 120" wall with 2" legs and

• 60" x 18" x 18" underbody (2 boxes)

• 96" x 18" x 18" top mount, open top (2 boxes)

- 3" x 2" removeable crossbars
- Powder coated
- OPTIONAL: Standard or fork lift accessible material rack
- NOTE: No warranties offered on wood products