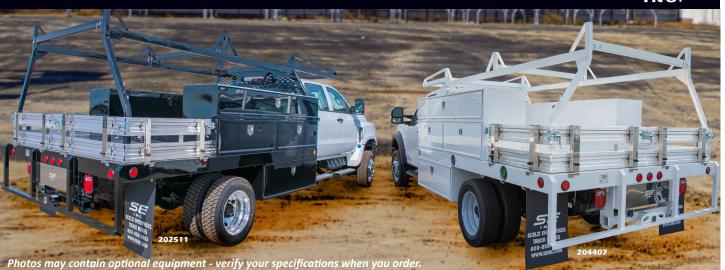

## **SUPER CONTRACTOR FLATBED** Bodies

SCTFB-8/12 (84 CA) Standard Specifications

18