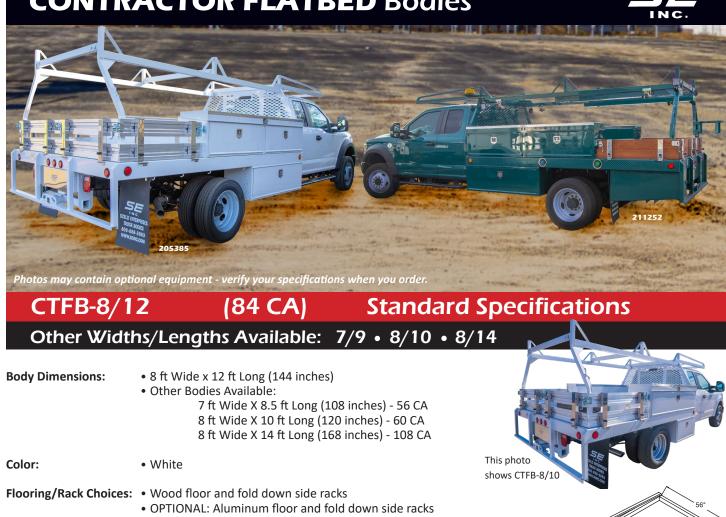

## **CONTRACTOR FLATBED** Bodies

**Tool Boxes:** 

**Top Rack:** 

• Removeable 3" x 2" x 120" wall with 2" legs and

• 60" x 18" x 18" underbody (2 boxes)

• 96" x 18" x 18" top mount, open top (2 boxes)

- 3" x 2" removeable crossbars
- Powder coated
- OPTIONAL: Standard or fork lift accessible material rack
- NOTE: No warranties offered on wood products