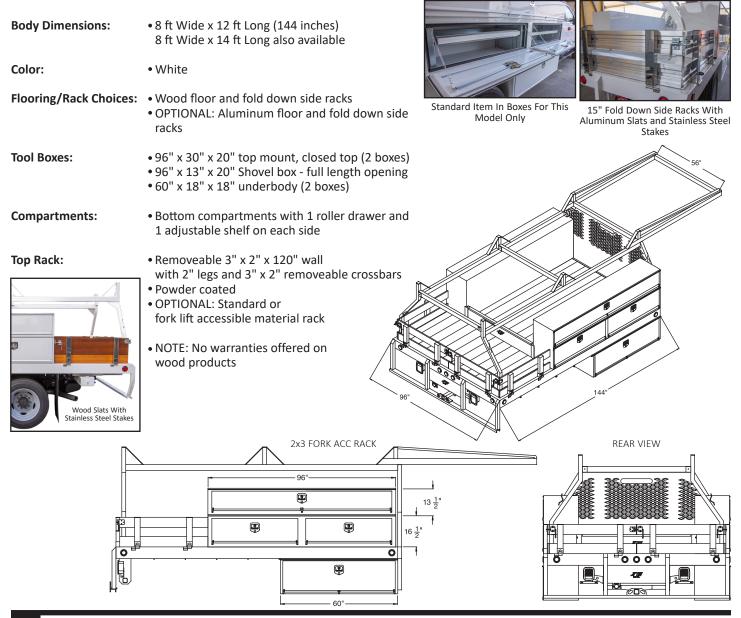

## **CONTRACTOR FLATBED** Bodies

**Tool Boxes:** 

**Top Rack:** 

• Removeable 3" x 2" x 120" wall with 2" legs and

• 60" x 18" x 18" underbody (2 boxes)

• 96" x 18" x 18" top mount, open top (2 boxes)

- 3" x 2" removeable crossbars
- Powder coated
- OPTIONAL: Standard or fork lift accessible material rack
- NOTE: No warranties offered on wood products

15" FOLD DOWN SIDE RACKS STAINLESS STEEL STAKES

REAR VIEW

All drawings reflect dimensions for the most popular applications